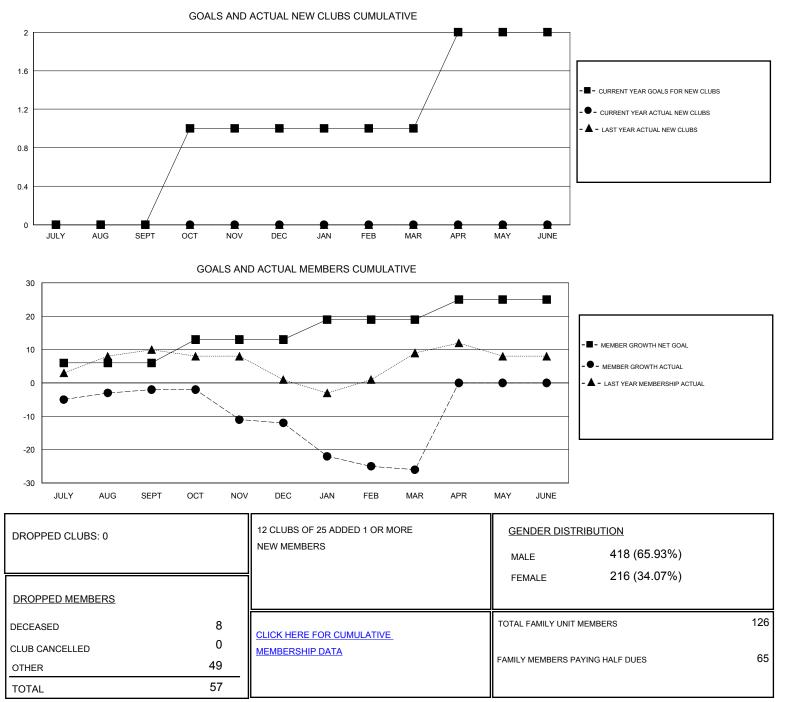

## District 8 O

Results as of: 3/31/2020

| GMT:                           | LOCATION LOUISIANA |   |   |                                  |   |    | GMT CA |
|--------------------------------|--------------------|---|---|----------------------------------|---|----|--------|
| Clubs<br>RESULTS FOR 2019-2020 |                    |   |   | Members<br>RESULTS FOR 2019-2020 |   |    |        |
|                                |                    |   |   |                                  |   |    |        |
| JULY/AUG/SEPT                  | 0                  | 0 | 0 | JULY/AUG/SEPT                    | 6 | 18 | 19     |
| OCT/NOV/DEC                    | 1                  | 0 | 0 | OCT/NOV/DEC                      | 7 | 9  | 17     |
| JAN/FEB/MAR                    | 0                  | 0 | 0 | JAN/FEB/MAR                      | 6 | 9  | 21     |
| APR/MAY/JUNE                   | 1                  | 0 | 0 | APR/MAY/JUNE                     | 6 | 0  | 0      |